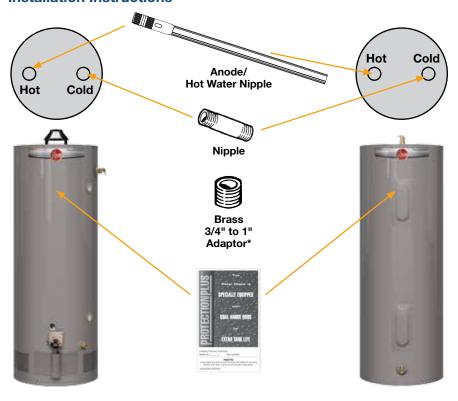

#### The Kit Contains

- High quality magnesium anode rod with plastic lined nipple (hot side)
- Plastic lined nipple (cold side)
- Brass 3/4" to 1" adaptor\*
- Warranty certificate with instructions
- ProtectionPlus<sup>™</sup> label to be placed on water heater

#### **Installation Instructions**

- 1. Remove any factory installed water connection:
  - Please note that some water heaters are equipped with an internal heat trap in the hot water outlet which must be removed prior to installing the combination anode/hot water nipple
- Install the combination anode/hot water nipple into the hot water outlet coupling of the water heater
- Install the cold water nipple (3") into the cold water inlet coupling of the water heater.
- Place ProtectionPlus<sup>™</sup> label next to warning label on the front of the water heater.
- (The bottom portion of this label will be used to validate warranty in the event of tank failure.) **DO NOT** place over any of the existing labels.
- Follow all installation instructions as outlined i water heater's "Use and Care Manual".
- Replace factory provided "Certificate of Limited Warranty" with this ProtectionPlus™ "Certificate of Limited Warranty".
- \*Some models require a 3/4" to 1" adaptor